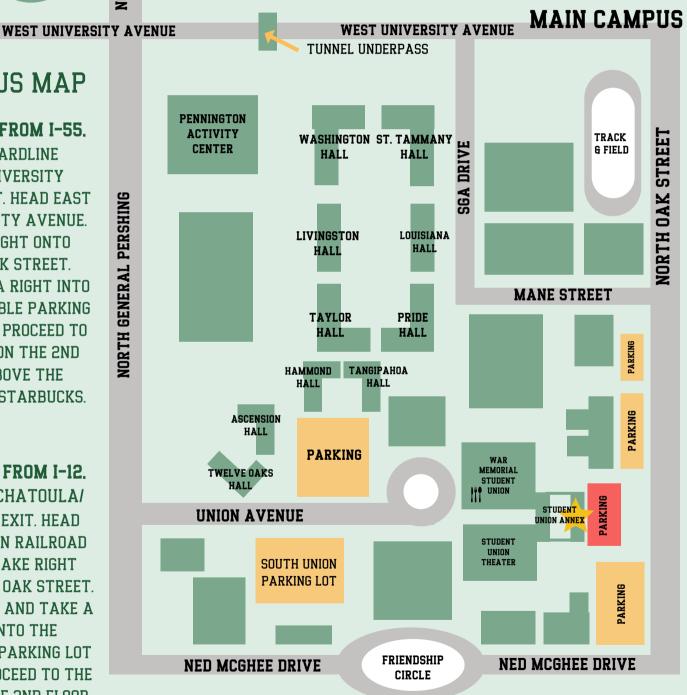

## IF COMING FROM I-55.

TAKE WARDLINE ROAD/UNIVERSITY AVENUE EXIT. HEAD EAST ON UNIVERSITY AVENUE. TAKE A RIGHT ONTO NORTH OAK STREET. THEN TAKE A RIGHT INTO THE AVAILABLE PARKING LOT (IN RED). PROCEED TO THE AREA ON THE 2ND FLOOR ABOVE THE BOOKSTORE/STARBUCKS.

IF COMING FROM I-12. TAKE PONCHATOULA/ HAMMOND EXIT. HEAD NORTH DOWN RAILROAD AVENUE. TAKE RIGHT ONTO NORTH OAK STREET. HEAD NORTH AND TAKE A RIGHT INTO THE AVAILABLE PARKING LOT (IN RED). PROCEED TO THE AREA ON THE 2ND FLOOR **ABOVE THE** BOOKSTORE/STARBUCKS.

ANY QUESTIONS OR CONCERNS ABOUT DIRECTIONS? PLEASE CALL THE UNIVERSITY CENTER AT (985)549-3280 FOR FURTHER DIRECTIONS.